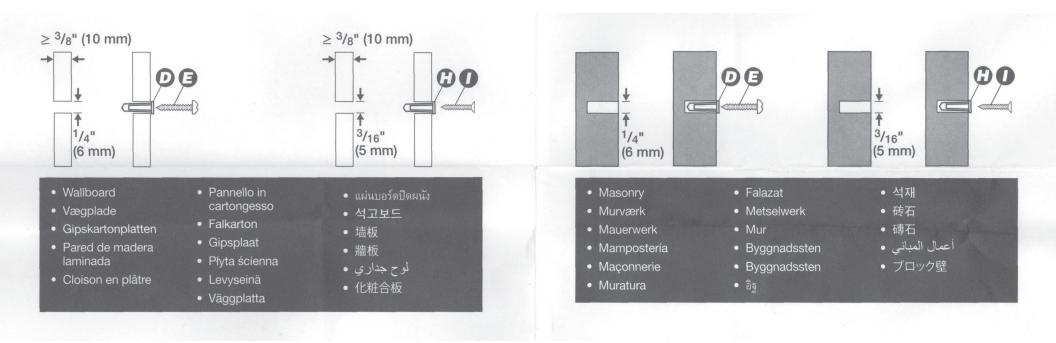

**CAUTION:** If mounting on surfaces other than wallboard or masonry, please contact a professionsal installer.

**CAUTION:** Make no modifications to this wall mount kit. Unauthorized alterations may compromise safety or performance.